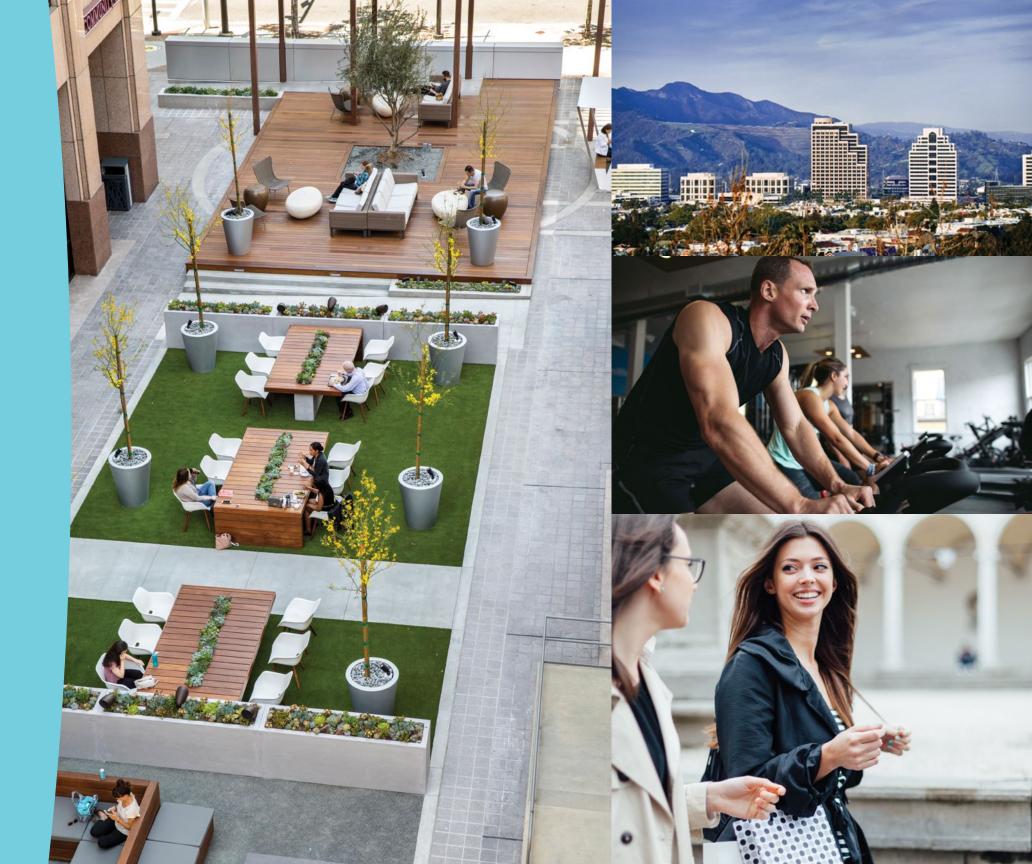

Fooda and Pop-up Restaurants

Fitness Center with Showers & Lockers

Central Glendale Location

> Meeting and **Event Space**

For Up to 200

Building Top Signage

EV Charging Stations

Campus Wifi with Openpath Technology

Nearby Public Transportation

Ready Co-working by Suites

Direct FWY Access Seconds Away

Outdoor Patio/Lounge with Music & Wifi

Industrious

# MIND. BODY.

# **NEW FITNESS CENTER**

@TheBrand's new fitness center offers state-of-the-art equipment, fitness classes, showers and lockers.
Enjoy touchless features including faucets, doors and hand sanitizer.