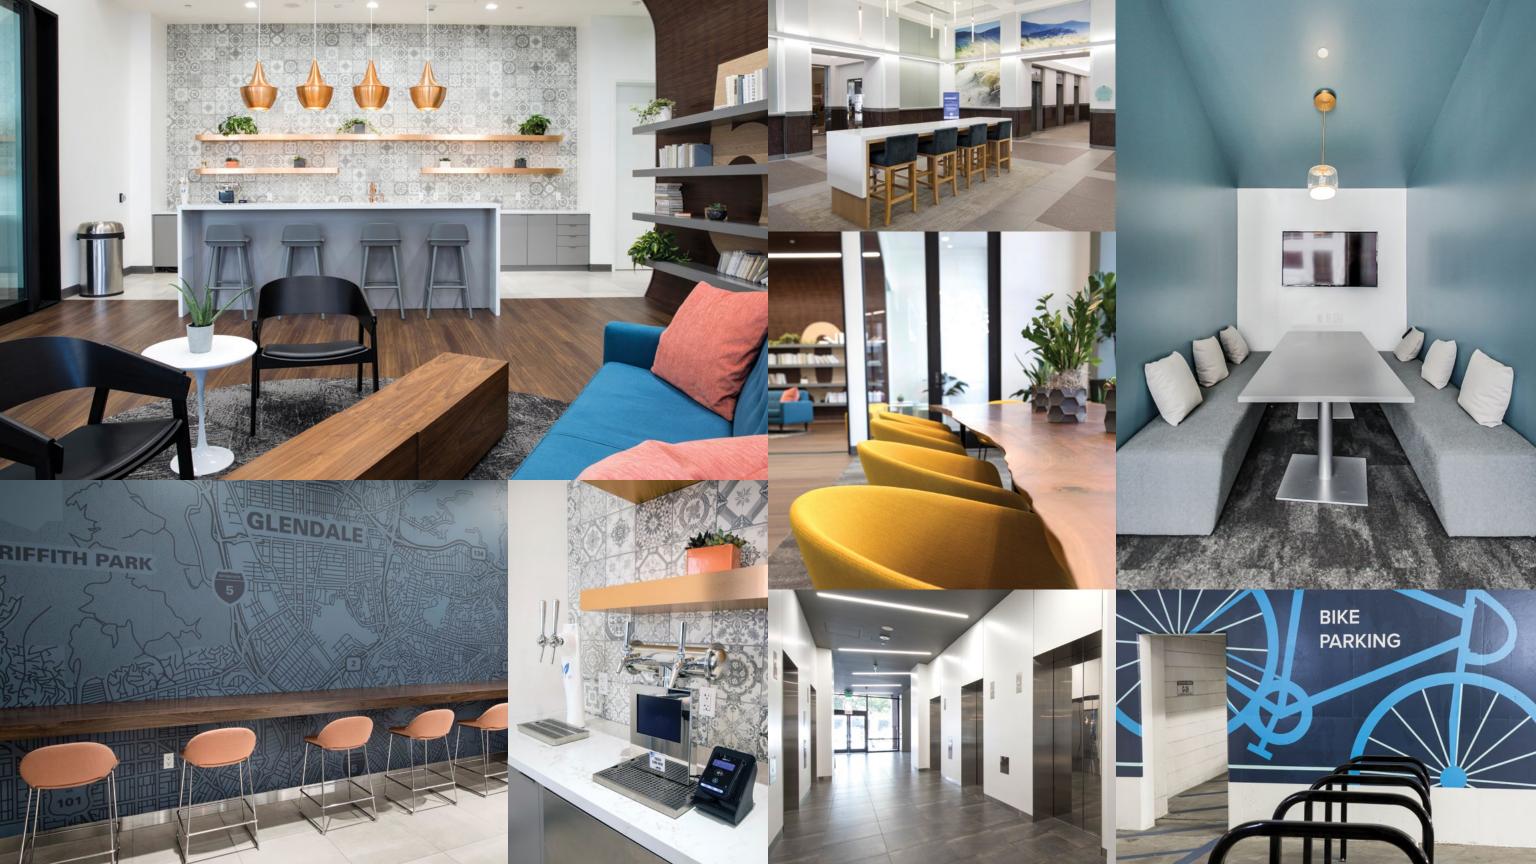

# PROMOTING A HEALTHY RETURN TO THE OFFICE @THEBRAND

Wellness Update Touchless Restroom

Wellness Update NPBI Air-Purification in Elevators

**Wellness Update** High-Quality **HVAC Systems** 

**Wellness Update** Maximized Fresh Air Supply

Fooda and Pop-up Restaurants

Fitness Center with Showers & Lockers

Central Glendale Location

> Meeting and **Event Space**

For Up to 200

Building Top Signage

EV Charging Stations

Campus Wifi with Openpath Technology

Nearby Public Transportation

Ready Co-working by Suites

Direct FWY Access Seconds Away

Outdoor Patio/Lounge with Music & Wifi

Industrious

# **NEW FITNESS CENTER**

@TheBrand's new fitness center offers state-of-the-art equipment, fitness classes, showers and lockers.
Enjoy touchless features including faucets, doors and hand sanitizer.