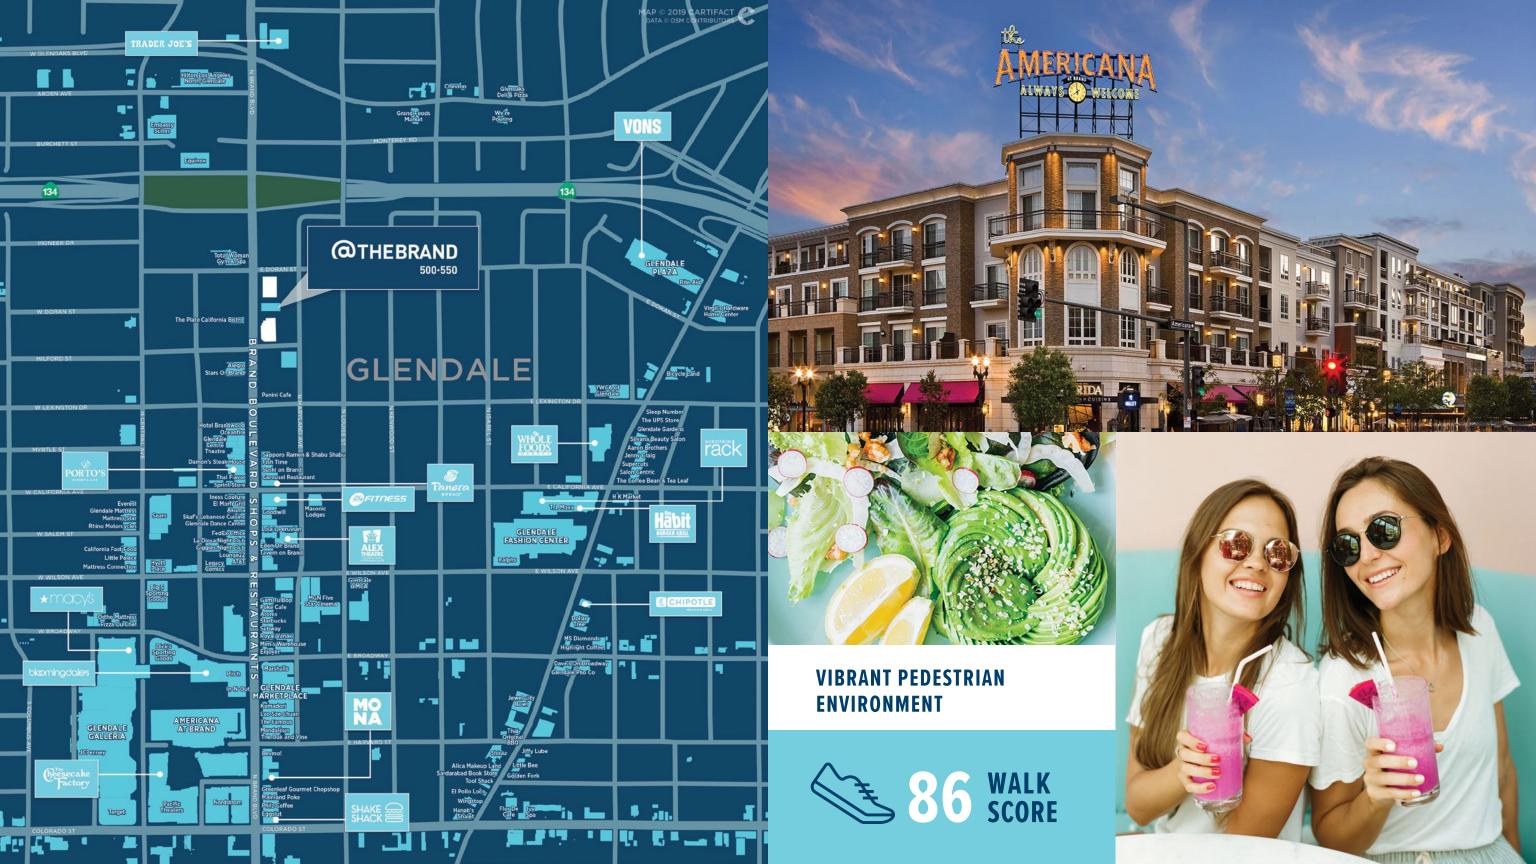

500 N Brand Blvd, Glendale, CA 91203 415,121 SF, 23 Stories, Flexible Terms 3:1,000 Parking Ratio, Covered Breezeway

550 N Brand Blvd, Glendale, CA 91203 **307,384 SF**, 21 Stories, Flexible Terms **3:1,000 Parking Ratio**, Attached Garage

Nearby Public Transportation

Ready Co-working by Suites

Direct FWY Access Seconds Away

Outdoor Patio/Lounge with Music & Wifi

Industrious