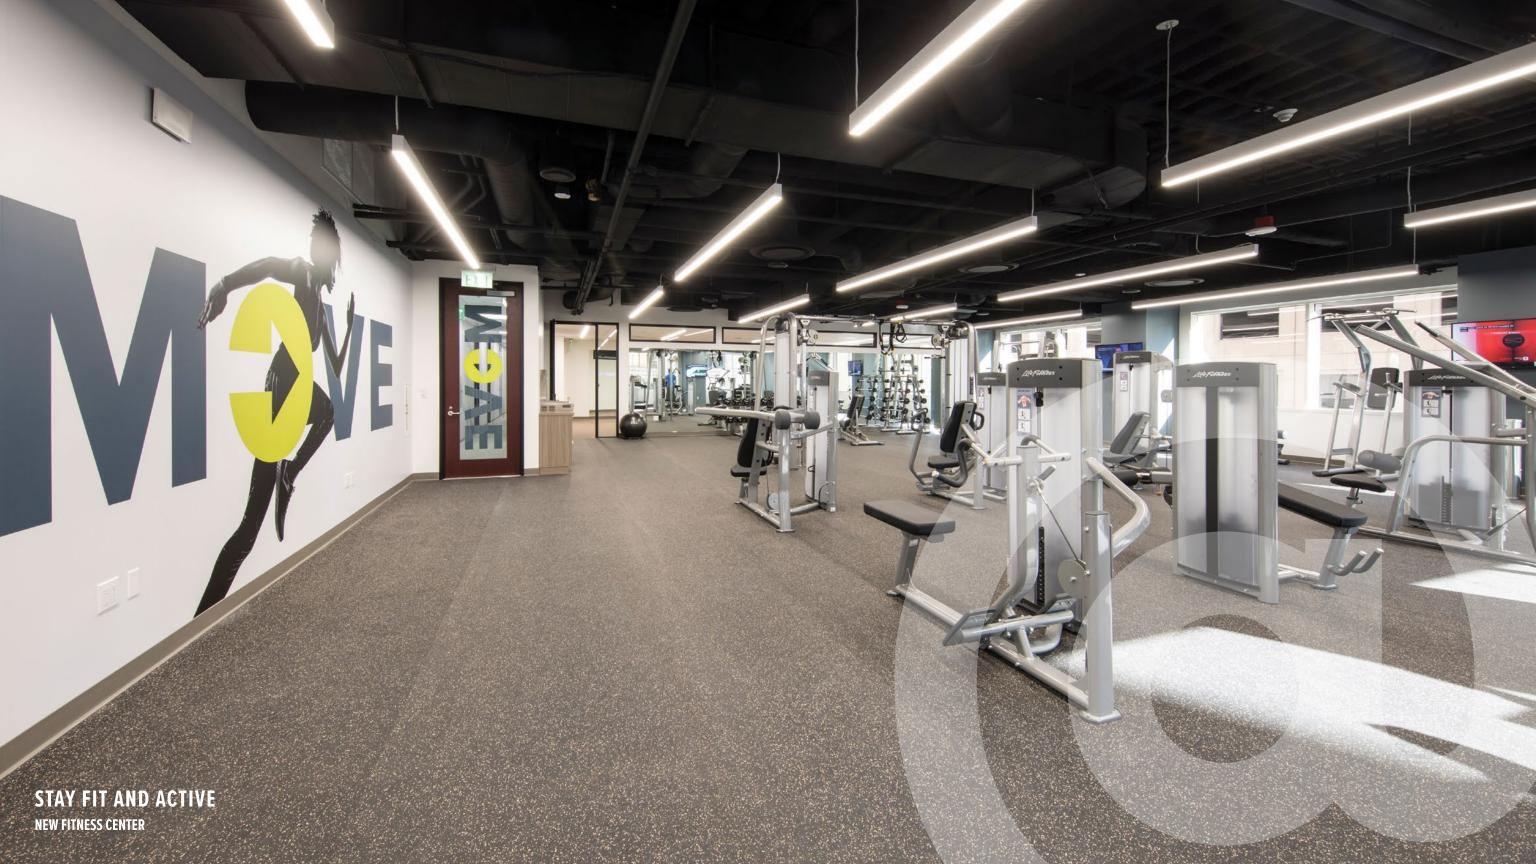

# **NEW FITNESS CENTER**

@TheBrand's new fitness center offers state-of-the-art equipment, fitness classes, showers and lockers.
Enjoy touchless features including faucets, doors and hand sanitizer.