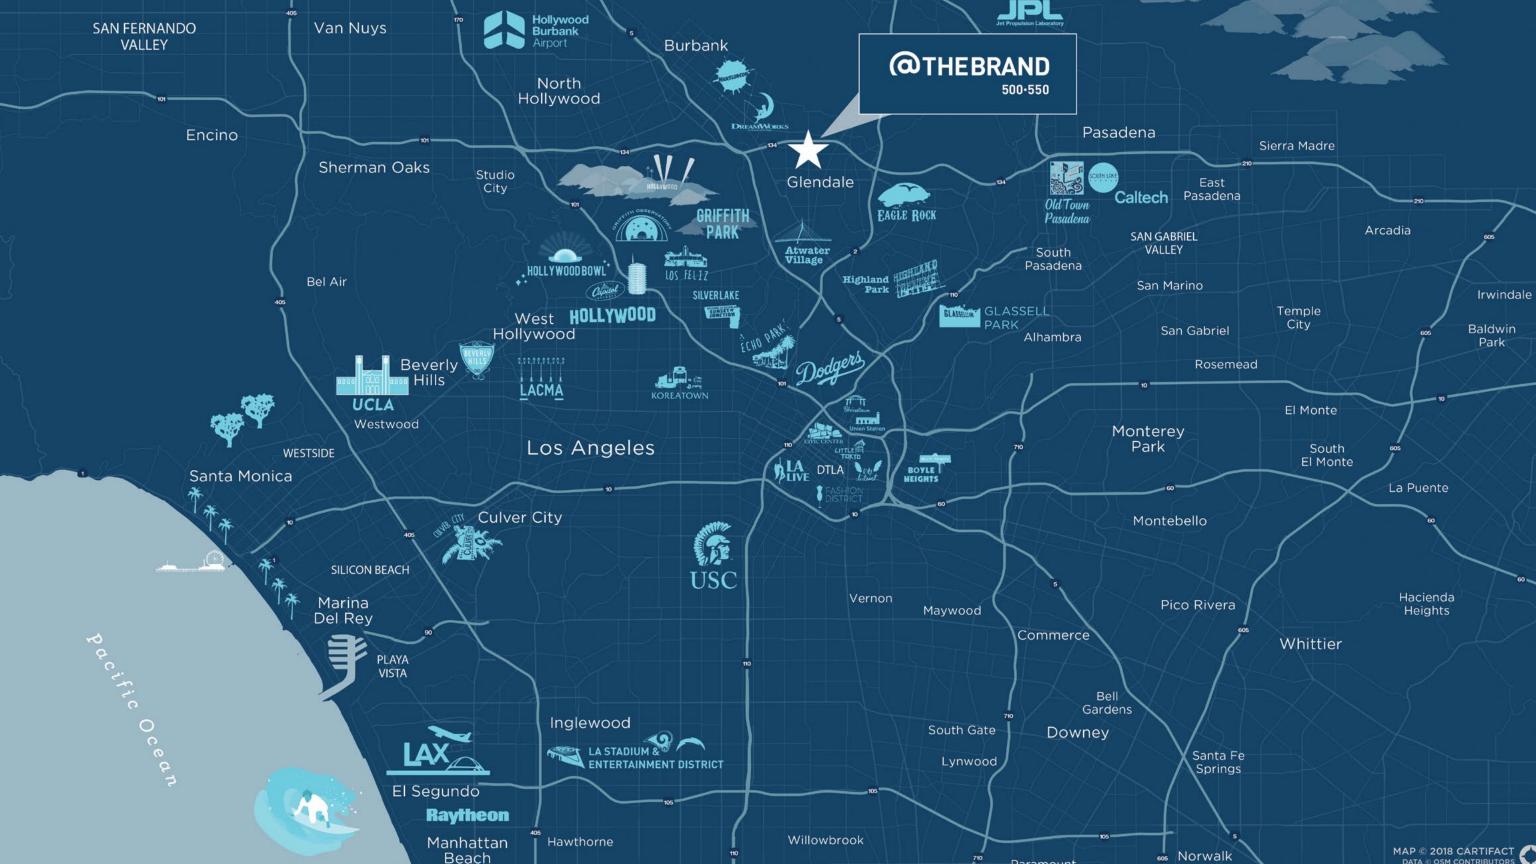

500 N Brand Blvd, Glendale, CA 91203 415,121 SF, 23 Stories, Flexible Terms 3:1,000 Parking Ratio, Covered Breezeway

550 N Brand Blvd, Glendale, CA 91203 **307,384 SF**, 21 Stories, Flexible Terms **3:1,000 Parking Ratio**, Attached Garage